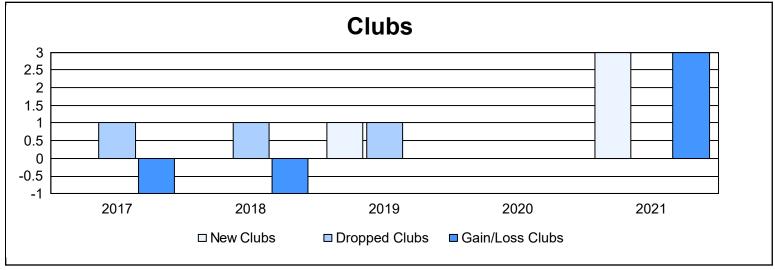

District 11 C2 As of June 2021 Cumulative

| Year      | New<br>Clubs | Dropped<br>Clubs | Gain/<br>Loss<br>Clubs | New<br>Members | Charter<br>Members | Reinstate<br>Members | Transfer<br>Members | Total<br>Member<br>Added | Total<br>Members<br>Dropped | Gain/<br>Loss<br>Members |
|-----------|--------------|------------------|------------------------|----------------|--------------------|----------------------|---------------------|--------------------------|-----------------------------|--------------------------|
| 2016-2017 | 0            | 1                | -1                     | 89             | 2                  | 1                    | 5                   | 97                       | 97                          | 0                        |
| 2017-2018 | 0            | 1                | -1                     | 103            | 0                  | 3                    | 2                   | 108                      | 104                         | 4                        |
| 2018-2019 | 1            | 1                | 0                      | 99             | 24                 | 15                   | 5                   | 143                      | 141                         | 2                        |
| 2019-2020 | 0            | 0                | 0                      | 47             | 0                  | 1                    | 2                   | 50                       | 101                         | -51                      |
| 2020-2021 | 3            | 0                | 3                      | 59             | 52                 | 2                    | 2                   | 115                      | 102                         | 13                       |
| Average   | 1            | 1                | 0                      | 79             | 16                 | 4                    | 3                   | 103                      | 109                         | -6                       |